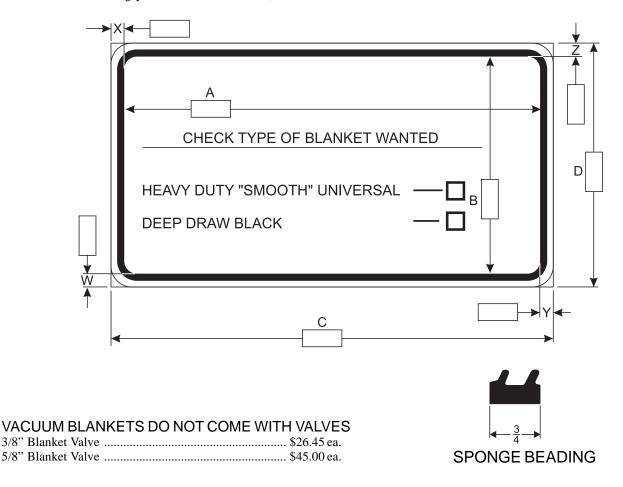

#### DOUTHITT HEAVY DUTY "SMOOTH" UNIVERSAL BLANKET

A perfect blanket for all your platemaking and contact needs. The Blanket material consists of pure rubber sandwiched between layers of a grained canvas duck. This surface will not mark your glass or indent your plates or film. Available in any length with a maximum width of 80 inches (If length exceeds 180" – Prices on request.)

#### DOUTHITT "DEEP DRAW" BLACK BLANKET

For Direct Method Silk Screen Printing Frames (Textured Surface reduces drawdown time.)

Under vacuum, this blanket swiftly molds itself to the shape of the silk screen frame and holds your positive in perfect contact. Available in any size.

**NOTE:** When checking your blanket dimensions, remember A + X + Y = C and B + W + Z = D.

Manufactured by: The Douthitt Corporation, 245 Adair St., Detroit, Michigan 48207 Toll Free 1-800-DOUTHIT(T) Phone 313-259-1565 Established 1919 · Fax No. 313-259-6806 www.douthittcorp.com · E-Mail: em@douthittcorp.com