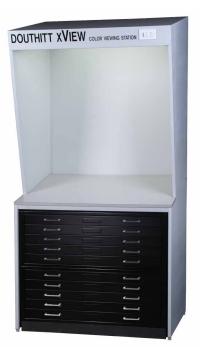

## DOUTHITT HEAVY DUTY Color Viewing Stations

## **OPTIONAL ACCESSORIES:**

- (A) 5 Drawer ball bearing cabinet mounted under viewer.
- (B) Back lit diffused light table instead of standard table to inspect Film or Transparencies.

Prices on request.