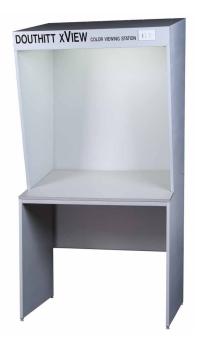

## DOUTHITT HEAVY DUTY Color Viewing Stations

## **PRICE INCLUDES:**

- (1) Consistent 5000 Kelvin lighting.
- (2) Heavy duty gauge steel welded construction finished with Munsel N8/gray paint for proper viewing condition.
- (3) Dimmer intensity controlled lighting.
- (4) Side walls reduce ambient light for more accurate viewing condition.