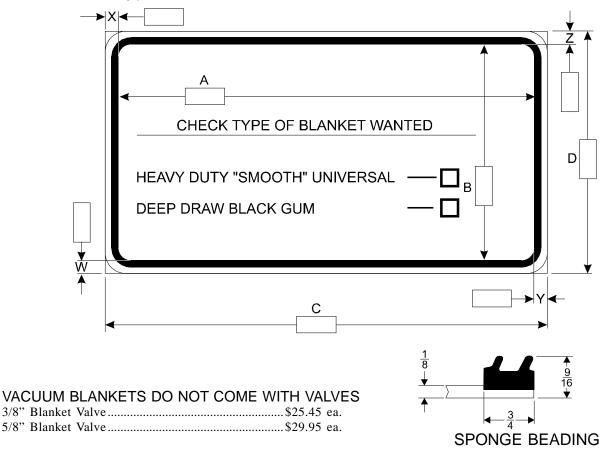

#### DOUTHITT HEAVY DUTY "SMOOTH" UNIVERSAL BLANKET

A perfect blanket for all your platemaking and contact needs. The Blanket material consists of pure rubber sandwiched between layers of a grained canvas duck. This surface will not mark your glass or indent your plates or film. Available in any length with a maximum width of 80 inches (If length exceeds 180" – Prices on request.)

#### DOUTHITT "DEEP DRAW BLACK GUM"

For Direct Method Silk Screen Printing Frames (Textured Surface reduces drawdown time.)

Under vacuum this blanket swiftly molds itself to the shape of the silk screen frame and holds your positive in perfect contact. Available in any size.

**NOTE:** When checking your blanket dimensions, remember A + X + Y = C and B + W + Z = D.