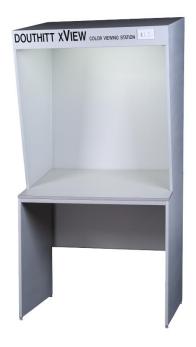

## DOUTHITT HEAVY DUTY Color Viewing Stations

## **PRICE INCLUDES:**

- (1) Consistent 5000 Kelvin lighting.
- (2) Heavy duty gauge steel welded construction finished with Munsel N8/gray paint for proper viewing condition.
- (3) Dimmer intensity controlled lighting.
- (4) Side walls reduce ambient light for more accurate viewing condition.