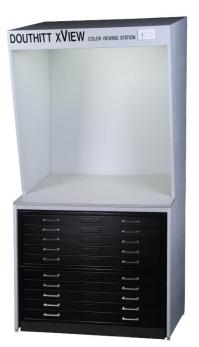

## DOUTHITT HEAVY DUTY Color Viewing Stations

## MODEL XVIEW

- 5000 Kelvin lighting
- Heavy Duty Construction
- Any Size available including walk in models for large format printing

 Pictured with two optional 5-drawer ball bearing cabinets

## **OPTIONAL ACCESSORIES:**

- (A) 5 Drawer ball bearing cabinet mounted under viewer.
- (B) Back lit diffused light table instead of standard table to inspect Film or Transparencies.

Prices on request.